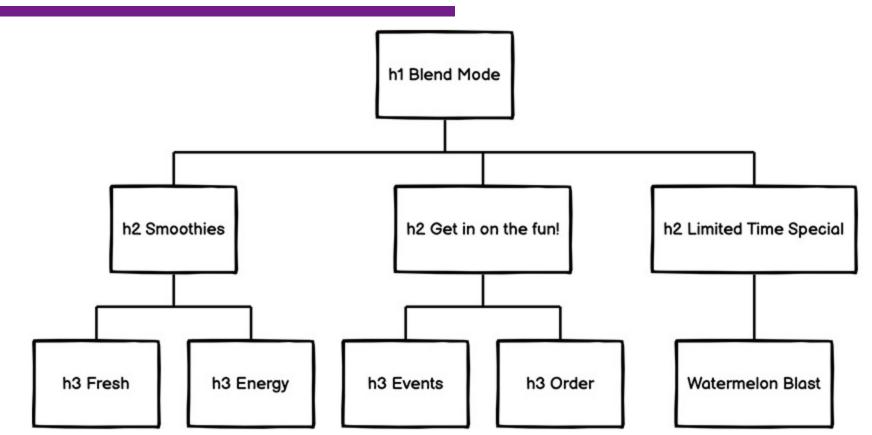

HAT

#### CONTENT LIST

| Content | Form | design/build information |
|---------|------|--------------------------|
| h1      |      |                          |
| h2      |      | Smoothies are healthy!   |
| h3      |      | fresh is live            |
| h3      |      | *smoothie research*      |
| h2      |      | Fan Favorites            |
| h3      |      | Classics                 |
| h3      |      | Fan Favorites            |
| h2      |      | Get in on the Fun!       |
|         |      | affordable               |
| h3      |      | Order online             |
| h3      |      | Address                  |
| h3      |      | coupons                  |
| h3      |      |                          |
| h3      |      |                          |

### Content Outline: <ht> tag diagram



### Content Layout Wireframe:

| MAIN H 35% WIDTH 100%     |                            |  |
|---------------------------|----------------------------|--|
| Header H: 10% width: 100% |                            |  |
| NAV h 10% width 100%      | Order here                 |  |
| here image                |                            |  |
| H2 - HEALTHY              | INSTANT ENERGY             |  |
| H2 Value                  |                            |  |
| Affordable                | order                      |  |
| find us!                  | Events/smoothie of the day |  |
| H2 - Feature Flavors      |                            |  |



### **Style Choices**

| Brand Words          | Fun, welcoming, clean